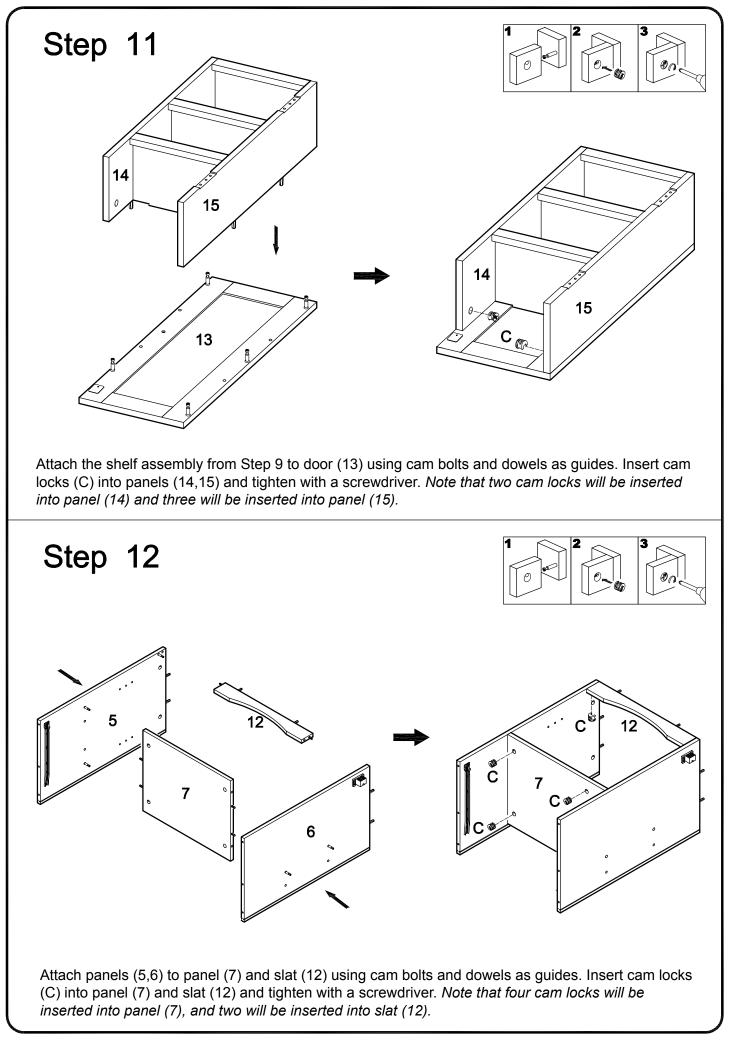

| Ø3x14mm   | Medium screw       | 12 | pcs |
| Т |                                                                                                                      | Ø4mm      | Wrench             | 1  | рс  |
| U |                                                                                                                      |           | Glue tube          | 3  | pcs |
| V | O                                                                                                                    | Ø25mm     | Sticker            | 32 | pcs |

The hardware quantities listed above are required for proper assembly. Some extra hardware may also have been included.







Screw cam bolts (B) and insert dowels (A) into panels (14,15,16,17). Insert dowels (A) into shelves (19,20,21).













Slide back panels (10,11) into the frame assembly. Note that the back panels will slide down in the grooves along the back of the frame assembly.